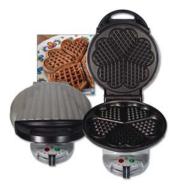

11 oz. Green 4" 39762 \$7.50

5 oz. Red 3" 37141 \$6.50

Heart Waffle Iron for that favorite Scandinavian treat. Classic chrome design with non-stick interior, ready lights, 1-year warranty. From Cucina Pro. 11214 \$79