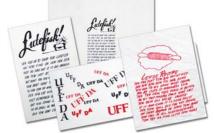

Make any celebration special with a delicious almond Kransekake. Set includes a recipe and 6 non-stick pans to make 18 rings. CW0029 \$32

Old-fashioned cotton flour-sack dishtowels – nothing better! 30 x 30" Uff Da Towel 40588 \$8.50 Lefse Recipe Towel 37955 \$8.50 Lutefisk Towel 37954 \$8.50