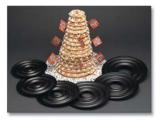

Make any celebration special with a delicious almond Kransekake. Set includes a recipe and 6 non-stick pans to make 18 rings. CW0029 \$32

Old-fashioned cotton flour-sack dishtowels – nothing better! 30 x 30" Uff Da Towel 40588 \$8.50 Lefse Recipe Towel 37955 \$8.50 Lutefisk Towel 37954 \$8.50