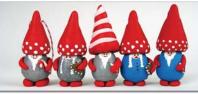

## COSE Nuove

Kitchen Tomtar Sweden **5"** 43315 \$11 4½" 43314 \$10.50 3½" 43313 \$10

Karl's daughter Talla Rasmussen makes these adorable tomte ornaments out of molding clay and paints them with painstaking care.