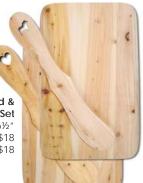

## TALLA IMPORTS

These pieces are beautifully handmade in Estonia from sweet-scented juniper.

Octagon Sugar Bowl with Spoon 3¼ x 2½" high 43418 \$62

**Butter Knife** 7" 43419 \$10

Bread/Serving Board & Spreader Set 4x6½"

Heart 44590 \$18 Dala Horse 44589 \$18

Round Trivet with Moose Shape made with intricate juniper slices 7" 43417 \$30

Large Hinged Box 5% x 3% x 2%" high 40063 \$72

> Small Hinged Box 3¼ x 2¾ x 2½" high 40061 \$46