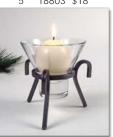

Visit ingebretsens.com for much more!

For decades, Danish wrought iron candleholders have been a popular way to add the warmth and comfort of candlelight to our homes. Glass cups included; ball candles on page 24.

S-Handle 9x7" 18804 \$21

**Arch** 5x5½" 312 \$19

One Handle 5½" 230 \$17

Three Leg 5" 18803 \$18