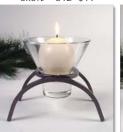

Visit ingebretsens.com for much more!

For decades, Danish wrought iron candleholders have been a popular way to add the warmth and comfort of candlelight to our homes. Glass cups included; ball candles on page 24.

S-Handle 9x7" 18804 \$21

**Arch** 5x5½" 312 \$19

One Handle 5½" 230 \$17

Three Leg 5" 18803 \$18