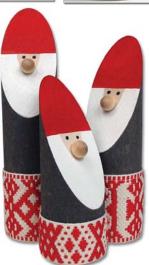

Happy Trolls from Sweden 2' Green 43312 \$10 Gray 43311 \$10

A wonderful new design from Mark, Tomte in the Forest

Mug 10oz. 43356 \$10 Set of 4 Glasses 12oz. 43355 \$38 Votive Candleholders set of 2 43354 \$20