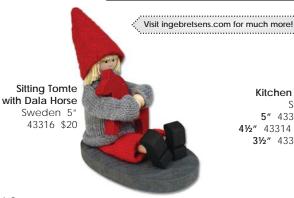

## COSE Nuove

Kitchen Tomtar Sweden **5"** 43315 \$11 4½" 43314 \$10.50 3½" 43313 \$10

Karl's daughter Talla Rasmussen makes these adorable tomte ornaments out of molding clay and paints them with painstaking care.