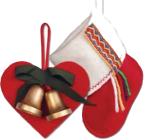

From Finland: Jule Neg Straw 9" 37468 \$3.50

Wood laser cut ornaments from Germany: Snowflake 21/4" 43348 \$7 Nativity 3" 43350 \$11 From Finland: Wood Shaving Tree

From Finland: Felt Heart with Wood Bells 3½" 43353 \$13.50 Felt Sami Boot 41/2" 43352 \$13.50