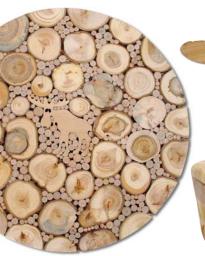

Heart 44590 \$18 Dala Horse 44589 \$18

Round Trivet with Moose Shape made with intricate juniper slices 7" 43417 \$30

Large Hinged Box 5% x 3% x 2%" high 40063 \$72

> Small Hinged Box 3¼ x 2¾ x 2½" high 40061 \$46