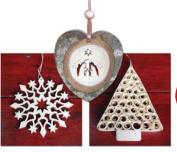

From Finland: Jule Neg Straw 9" 37468 \$3.50

Wood laser cut ornaments from Germany: Snowflake 21/4" 43348 \$7 Nativity 3" 43350 \$11 From Finland: Wood Shaving Tree

From Finland: Felt Heart with Wood Bells 3½" 43353 \$13.50 Felt Sami Boot 41/2" 43352 \$13.50