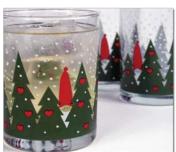

Happy Trolls from Sweden 2' Green 43312 \$10 Gray 43311 \$10

A wonderful new design from Mark, Tomte in the Forest

Mug 10oz. 43356 \$10 Set of 4 Glasses 12oz. 43355 \$38 Votive Candleholders set of 2 43354 \$20