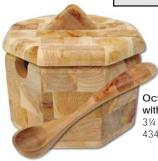

## TALLA IMPORTS

These pieces are beautifully handmade in Estonia from sweet-scented juniper.

Octagon Sugar Bowl with Spoon 3¼ x 2½" high 43418 \$62

**Butter Knife** 7" 43419 \$10

Bread/Serving Board & Spreader Set 4x6½"