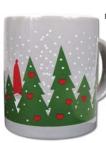

Happy Trolls from Sweden 2' Green 43312 \$10 Gray 43311 \$10

A wonderful new design from Mark, Tomte in the Forest

Mug 10oz. 43356 \$10 Set of 4 Glasses 12oz. 43355 \$38 Votive Candleholders set of 2 43354 \$20