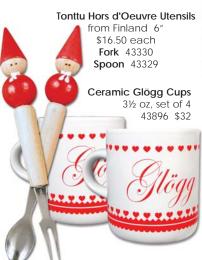

lary by buying collector plates and other quality products from post-war Denmark and Norway, and reselling them to his eager parishioners. His son Roland founded Rasmussen Import Company with some of Elias' stock and built it into one of the main importing businesses to fuel the extraordinary popularity of Scandinavian imports in the '50s and '60s, especially in the realm of home décor. It has now evolved into two spin-off companies. Talla Imports is run by Roland's son Karl, who carries many of the same lines and has expanded into products from the Baltic counties. Son-in-law Mark Bretheim founded Cose Nuove (New Things), focusing on products of impeccable (and often his own) design for home and the holiday season. Rev. Elias would be proud!

From Finland: Jule Neg Straw 9" 37468 \$3.50





Wood laser cut ornaments from Germany: Snowflake 21/4" 43348 \$7 Nativity 3" 43350 \$11 From Finland: Wood Shaving Tree



From Finland: Felt Heart with Wood Bells 3½" 43353 \$13.50 Felt Sami Boot 41/2" 43352 \$13.50



Happy Trolls from Sweden 2' Green 43312 \$10 Gray 43311 \$10



A wonderful new design from Mark, Tomte in the Forest

Mug 10oz. 43356 \$10 Set of 4 Glasses 12oz. 43355 \$38 Votive Candleholders set of 2 43354 \$20





## COSE Nuove



Kitchen Tomtar Sweden **5"** 43315 \$11 4½" 43314 \$10.50 3½" 43313 \$10





Karl's daughter Talla Rasmussen makes these adorable tomte ornaments out of molding clay and paints them with painstaking care.



Talla's Tomte Family
each about 2½", \$13.50 each
Anders 43434 Anna 43436
Peppa, dated for 2011, 43441 \$15
Arna 43439 Anderson 43