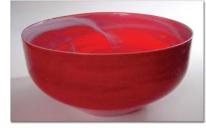

Large Sloped Vase 7″ \$40 **Blue** 44036 **Red** 40674

Small Sloped Vase 4" \$15 Purple 44038 Lime Green 44040

**Sweet Bowl** 4x6½" \$40 Lime Green 44033 Blue 44030

Votive Candleholder 40672 \$15

Red Serving Bowl 5x10" 44035 \$60