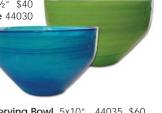

Large Sloped Vase 7″ \$40 **Blue** 44036 **Red** 40674

Small Sloped Vase 4" \$15 Purple 44038 Lime Green 44040

**Sweet Bowl** 4x6½" \$40 Lime Green 44033 Blue 44030

Votive Candleholder 40672 \$15

Red Serving Bowl 5x10" 44035 \$60